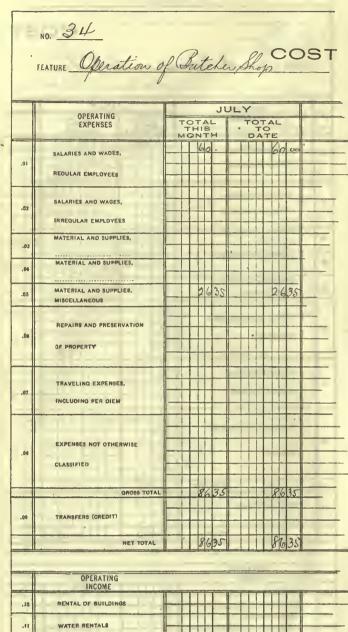

### ACCOUNTING SYSTEM

UNITED STATES INDIAN SERVICE

OLICE FALL & BRACKS

Approved by the Secretary of the Interior, on recommendation of the Commissioner of Indian Affairs, May 2, 1917.

Transi is methanih

115